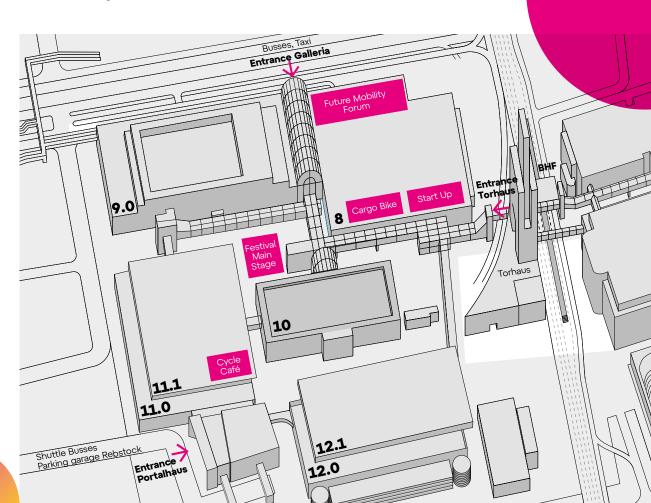

# Stages, special areas, presentation settings

July 13-17, 2022 | Messe Frankfurt

# Overview of all stages, special areas, presentation settings

All stages, special areas and presentation settings for exhibitors at a glance.

#### Wednesday to Sunday

- Future Mobility Forum
- Start-Up Lounge
- Cargo Lounge
- Cycle Café (Road, Gravel, Fashion & Lifestyle)
- Other conference rooms

#### Saturday and Sunday

• Festival Main Stage

## Future Mobility Forum

The Future Mobility Forum in Hall 8 brings together three different stages:

- EUROBIKE Black Stage
- EUROBIKE Yellow Stage
- EUROBIKE Pink Stage

### Start-Up Lounge

The Start-Up Lounge represents the heart of the Start-Up Area and functions as a lounge as well as a networking and presentation area for all topics concerning start-ups.

### Cargo Lounge

The Cargo Lounge represents the heart of the Cargo Area and functions as a lounge as well as a networking and presentation area for all topics concerning cargo bikes.

### Gravel Lounge

The Gravel Lounge and the Cycle Café form the centrepiece of the Gravel & Adventure Area in Halle 11.1. and function as a networking and presentation area for all topics connected with Gravel & Adventure.

### Festival Main Stage

Take advantage of the opportunities offered by the Festival Main Stage and present your products and brands to the end-users on the Festival Days.