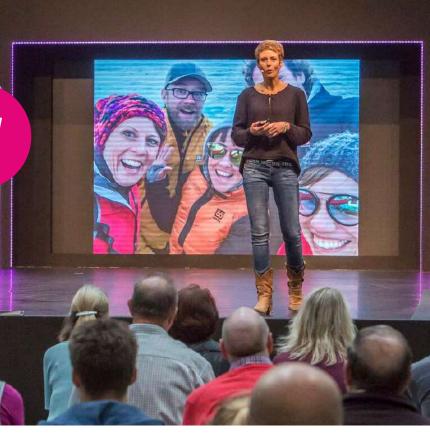

## Future Mobility Forum

The Future Mobility Forum in Hall 8 brings together three different stages:

- EUROBIKE Black Stage
- EUROBIKE Yellow Stage
- EUROBIKE Pink Stage

#### Your options as an exhibitor:

- Brand presentations
- Product presentations
- Press conferences
- ..

#### **Technical data:**

- LED wall
- Audience: Black Stage 500 people, Yellow 250 people, Pink 250 people
- Podium for up to 8 people
- Presentation and media technology

Prices per time slot:
Up to 20 min > 1.000 €
Up to 40 min > 1.700 €