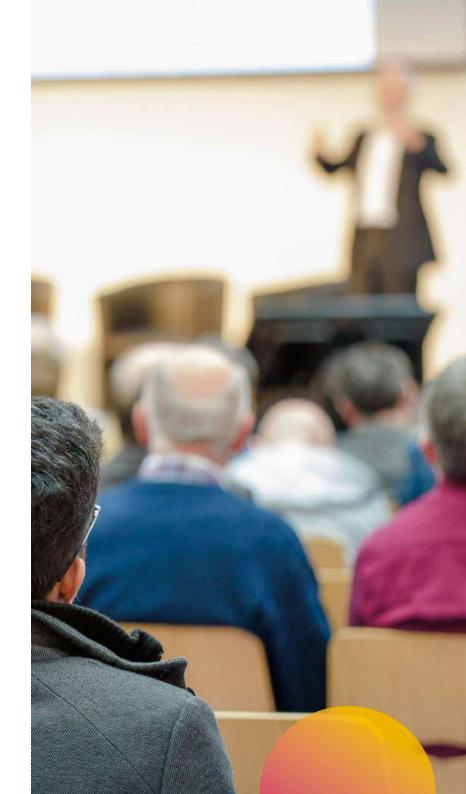

## Future Mobility Forum

The Future Mobility Forum in Hall 8 brings together three different stages:

- EUROBIKE Black Stage
- EUROBIKE Yellow Stage
- EUROBIKE Pink Stage

#### Your options as an exhibitor:

- Brand presentations
- Product presentations
- Press conferences
- ..

#### **Technical data:**

- LED wall
- Audience: Black Stage 500 people, Yellow 250 people, Pink 250 people
- Podium for up to 8 people
- Presentation and media technology

Prices per time slot:
Up to 20 min > 1.000 €
Up to 40 min > 1.700 €